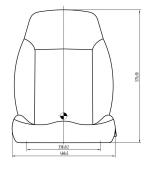

## 02.5° 55° 139 395-99 395-9 395-9 395-9 395-9 395-9 395-9 395-9 395-9 395-9 395-9 395-9 395-9 395-9 395-9 395-9 395-9 395-9 395-9 395-9 395-9 395-9 395-9 395-9 395-9 395-9 395-9 395-9 395-9 395-9 395-9 395-9 395-9 395-9 395-9 395-9 395-9 395-9 395-9 395-9 395-9 395-9 395-9 395-9 395-9 395-9 395-9 395-9 395-9 395-9 395-9 395-9 395-9 395-9 395-9 395-9 395-9 395-9 395-9 395-9 395-9 395-9 395-9 395-9 395-9 395-9 395-9 395-9 395-9 395-9 395-9 395-9 395-9 395-9 395-9 395-9 395-9 395-9 395-9 395-9 395-9 395-9 395-9 395-9 395-9 395-9 395-9 395-9 395-9 395-9 395-9 395-9 395-9 395-9 395-9 395-9 395-9 395-9 395-9 395-9 395-9 395-9 395-9 395-9 395-9 395-9 395-9 395-9 395-9 395-9 395-9 395-9 395-9 395-9 395-9 395-9 395-9 395-9 395-9 395-9 395-9 395-9 395-9 395-9 395-9 395-9 395-9 395-9 395-9 395-9 395-9 395-9 395-9 395-9 395-9 395-9 395-9 395-9 395-9 395-9 395-9 395-9 395-9 395-9 395-9 395-9 395-9 395-9 395-9 395-9 395-9 395-9 395-9 395-9 395-9 395-9 395-9 395-9 395-9 395-9 395-9 395-9 395-9 395-9 395-9 395-9 395-9 395-9 395-9 395-9 395-9 395-9 395-9 395-9 395-9 395-9 395-9 395-9 395-9 395-9 395-9 395-9 395-9 395-9 395-9 395-9 395-9 395-9 395-9 395-9 395-9 395-9 395-9 395-9 395-9 395-9 395-9 395-9 395-9 395-9 395-9 395-9 395-9 395-9 395-9 395-9 395-9 395-9 395-9 395-9 395-9 395-9 395-9 395-9 395-9 395-9 395-9 395-9 395-9 395-9 395-9 395-9 395-9 395-9 395-9 395-9 395-9 395-9 395-9 395-9 395-9 395-9 395-9 395-9 395-9 395-9 395-9 395-9 395-9 395-9 395-9 395-9 395-9 395-9 395-9 395-9 395-9 395-9 395-9 395-9 395-9 395-9 395-9 395-9 395-9 395-9 395-9 395-9 395-9 395-9 395-9 395-9 395-9 395-9 395-9 395-9 395-9 395-9 395-9 395-9 395-9 395-9 395-9 395-9 395-9 395-9 395-9 395-9 395-9 395-9 395-9 395-9 395-9 395-9 395-9 395-9 395-9 395-9 395-9 395-9