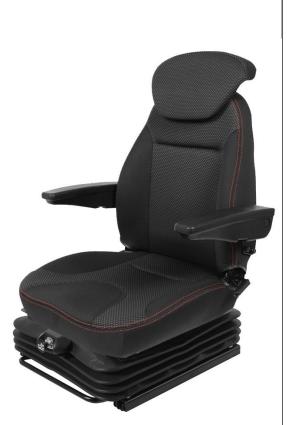

US LGV64/C5 SPECIFICATION SHEET

## Standard features:

- Low-profile air suspension with integral 12V compressor
- Weight adjustment 45 150kg
- Suspension travel 60mm
- Slide rail travel 200mm
- Operator presence switch
- Adjustable armrests
- Retractable Seat Belt
- Lumbar support
- Backrest angle adjustment
- Fabric upholstery

## **Options:**

- Turntable
- Headrest
- PVC upholstery

Unit 1, Forward Park, Sheene Road, Leicester, LE4 1BF, United Kingdom Tel: +44 (0)116 216 9910 Web: www.capitalseating.co.uk Email: sales@capitalseating.co.uk