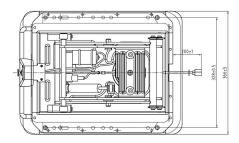

## Standard features:

- Low-profile air suspension with integral 12V compressor
- Weight adjustment 45 150kg
- Suspension travel 60mm
- Slide rail travel 200mm
- Operator presence switch
- Adjustable armrests
- Retractable Seat Belt
- Lumbar support
- Backrest angle adjustment
- Fabric upholstery